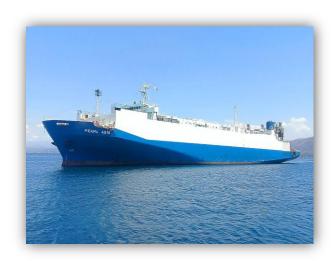

### Pure Car Carrier VESSEL "MV PEARL ASIA"

Class : Class NKFlag : Philippines

• GRT: 9,851

• LOA: 128m width: 20m

• Ramp : 30Tons Capacity

Deck : 6 FloorBuilt : 1993