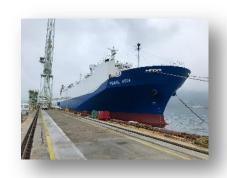

### Pure Car Carrier VESSEL "MV PEARL ASIA"

Class : Class NKFlag : Philippines

• GRT: 9,851

• LOA: 128m width: 20m

• Ramp : 30Tons Capacity

Deck : 6 FloorBuilt : 1993