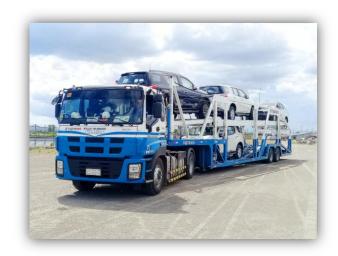

#### **Domestic Car Carrier Haulage**

FUJITRANS is equipped with its own units of car carrier trailer trucks and vessel designed to efficiently transport CBU units safely and securely to help clients maintain its freshness and keep original physical condition from pick-up point up to drop-off.