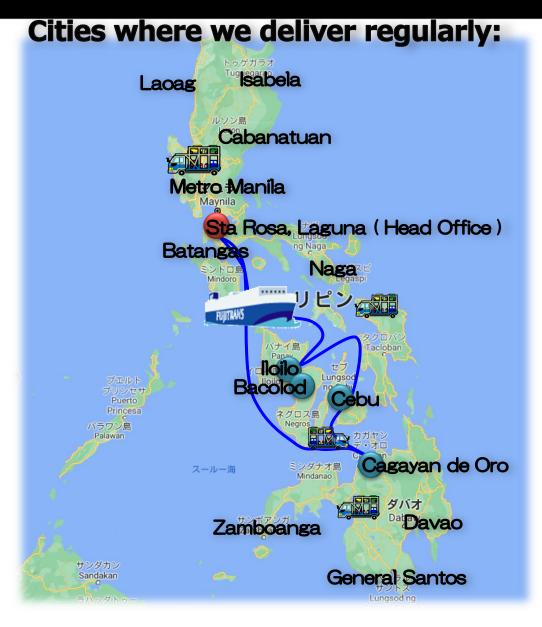

### **Case Studies: Delivery Locations**

# M/V PEARL ASIA Weekly Service schedule

Sun: Batangas

Mon: Iloilo

Tue: Bacolod

Wed: Cebu

Thu: Cagayan de Oro

Sun: Batangas

# **Door Service on Luzon, Cebu and Mindanao**

For synergy of logistics, we have allocated trucks in all principal islands