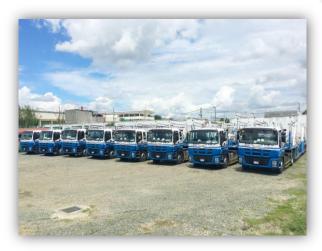

### TRACTOR HEAD with Car Carrier TRAILER

- 16 units of Isuzu EXR Truck with Car Carrier
- Garage: Pulong Sta. Cruz, Sta. Rosa, Laguna
- 14 sets in Luzon, 2 sets in Cebu