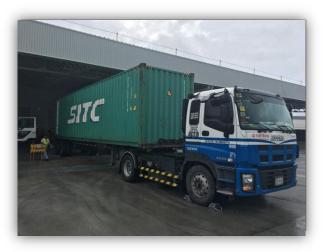

### TRACTOR HEAD with Car Carrier TRAILER

- 16 units of Isuzu EXR Truck with Car Carrier
- Garage: Pulong Sta. Cruz, Sta. Rosa, Laguna
- 14 sets in Luzon, 2 sets in Cebu

#### **Domestic Car Carrier Haulage**

FUJITRANS is equipped with its own units of car carrier trailer trucks and vessel designed to efficiently transport CBU units safely and securely to help clients maintain its freshness and keep original physical condition from pick-up point up to drop-off.