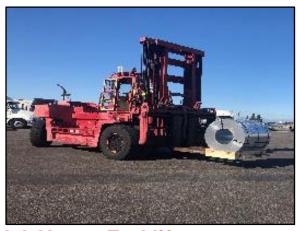

## **LAHQ Facilities & Equipments**

LA Warehouse: 110,000sqf

LA Lease Forklift: 10 units with various capacity

LA Heavy Forklift: 53,000lbs

LA Mid Class Forklift: 26,000lbs

LA Multi purpose yard space : Warehouse East side 60,780 sqf