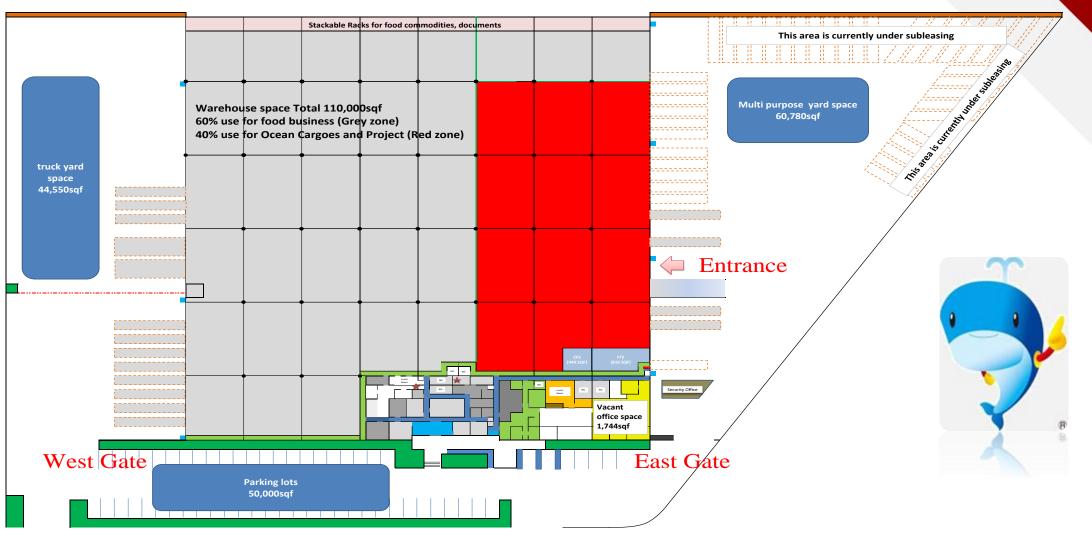

## **LAHQ Facilities & Equipments**

LA Warehouse: 110,000sqf

LA Lease Forklift: 10 units with various capacity

LA Heavy Forklift: 53,000lbs

LA Mid Class Forklift: 26,000lbs

LA Multi purpose yard space : Warehouse East side 60,780 sqf

### LA Warehouse: Layout as of Jun, 2021