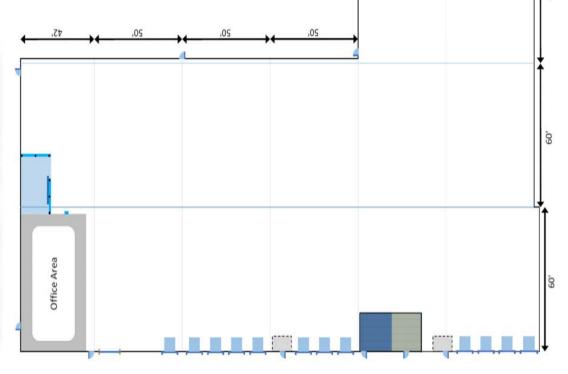

LA Warehouse: 110,000sqf



LA Lease Forklift: 10 units with various capacity



LA Heavy Forklift: 53,000lbs



LA Mid Class Forklift: 26,000lbs



LA Multi purpose yard space : Warehouse East side 60,780 sqf

# **LAHQ Facilities & Equipments**

### LA Warehouse: Layout as of Jun, 2021



## **LAHQ Case Studies**



**Crossdock operation** (Food business)



**Transloading operation** 



**NVOCC (FCL / LCL)** 



**Explosive Cargo Handling** 



**Heavy Cargo handling** 



On site machine Installation

## Chicago Branch / Warehouse



- Address '9555 Soreng Ave., Schiller Park, IL 60176
   (5 miles from O'Hare International Airport)
- Total Space 39,860 SQF (Office 2,109 SQF)
- ❖ Dock 12
- Drive-In Door (North-West side)
- Forklift 3nits (5,000 lbs x 2 units, 10,000 lbs x 1 unit)





## Chicago Branch / Warehouse



#### **Export**

Picked up export cargo is container at warehouse
Main Commodity: Machinery Parts



#### **Import**

Container is transferred from Chicago CY to warehouse for transloading Main Commodity: Production Material



- Chicago CY rail connection with USWC, USEC, Mid West and South
- ORD (Chicago O'hea airpot) has most capacity Mid west area
- Trucking can cover All direction and Canada is distance of one day drive



#### **Cross dock**

Inbound freights are sorting at warehouse and shipping out appropriate items / places Main Commodity: Auto Parts



#### Air

Picked up items are arrived at warehouse and prepared air flight (labeling, AES etc.) then, transfer to Airport

Main Commodity: Aircraft Parts



Copyright © FUJITRANS U.S.A., INC. All