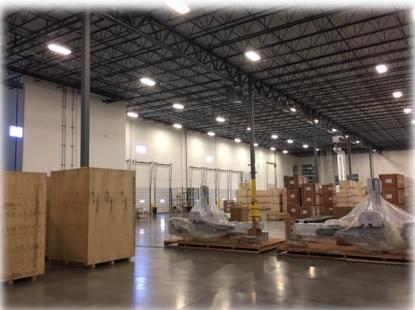

## **LAHQ Facilities & Equipments**

LA Warehouse: 110,000sqf

LA Lease Forklift: 10 units with various capacity

LA Heavy Forklift: 53,000lbs

LA Mid Class Forklift: 26,000lbs

LA Multi purpose yard space : Warehouse East side 60,780 sqf

# **LAHQ Facilities & Equipments**

### LA Warehouse: Layout as of Jun, 2021