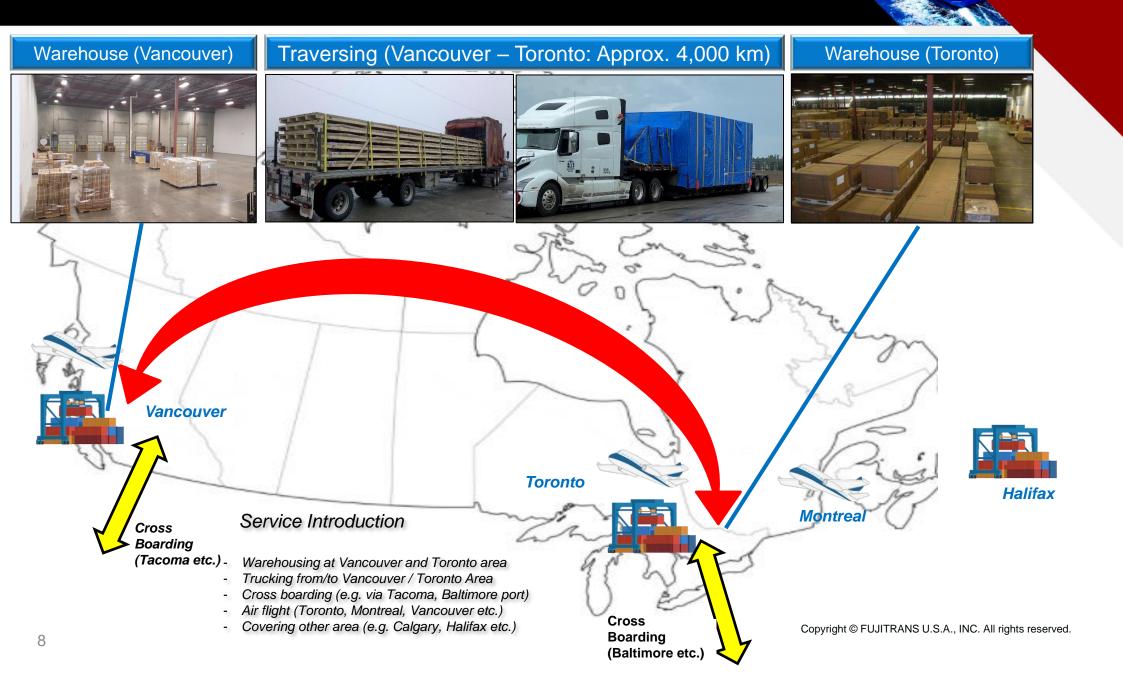

*Export**

Picked up export cargo is container at warehouse
Main Commodity: Machinery Parts



#### **Import**

Container is transferred from Chicago CY to warehouse for transloading Main Commodity: Production Material



- Chicago CY rail connection with USWC, USEC, Mid West and South
- ORD (Chicago O'hea airpot) has most capacity Mid west area
- Trucking can cover All direction and Canada is distance of one day drive



#### **Cross dock**

Inbound freights are sorting at warehouse and shipping out appropriate items / places Main Commodity: Auto Parts



#### Air

Picked up items are arrived at warehouse and prepared air flight (labeling, AES etc.) then, transfer to Airport

Main Commodity: Aircraft Parts



Copyright © FUJITRANS U.S.A., INC. All rights reserved.

## **Toronto Branch**



### **Connecticut Branch**



Address: 111 Founders Plaza, East Hartford, CT 06081

❖ Access: 15 miles from Bradley International Airport

(Easy Access to JFK – 117 miles & BOS – 102 miles)

Contact: Kimihiko (Zack) Miyake - Vice President

TEL: (860) 308-2354

E-mail: miyake@fujitransusa.com

#### **Partner Airlines:**

- > Japan Airlines
- > All Nippon Airways
- > Delta Airlines
- > American Airlines
- Nippon Cargo Airlines

- China Cargo Airlines
- Polar Air Cargo
- > Lufthansa Cargo
- British Airways
- > Air France
- Swiss International Air Lines

- ✓ Air/Sea Forwarding
- ✓ Trucking (LTL/Project/Oversized)
- √ Storage & Packing
- ✓ Customs Brokerage
- ✓ Door-To-Door Service
- √ Logistic Consultation



# Operating Locations (with Partners)



## **Dallas Branch**

### (Office)

- Add