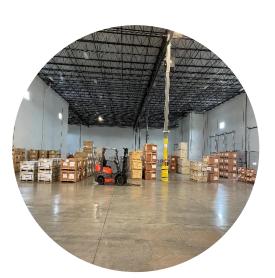

## **LAHQ Facilities & Equipments**

LA Warehouse: 110,000sqf

LA Lease Forklift: 10 units with various capacity

LA Heavy Forklift: 53,000lbs

LA Mid Class Forklift: 26,000lbs

LA Multi purpose yard space : Warehouse East side 60,780 sqf

## **LAHQ Case Studies**

**Crossdock operation** (Food business)

**Transloading operation** 

**NVOCC (FCL / LCL)** 

**Explosive Cargo Handling** 

**Heavy Cargo handling** 

On site machine Installation