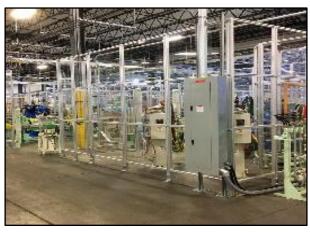

## Chicago Branch / Warehouse

- Address '9555 Soreng Ave., Schiller Park, IL 60176
   (5 miles from O'Hare International Airport)
- Total Space 39,860 SQF (Office 2,109 SQF)
- ❖ Dock 12
- Drive-In Door (North-West side)
- Forklift 3nits (5,000 lbs x 2 units, 10,000 lbs x 1 unit)

## Chicago Branch / Warehouse