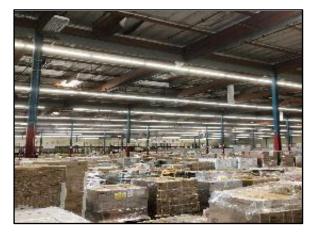

## **LAHQ Facilities & Equipments**

LA Warehouse: 110,000sqf

LA Lease Forklift: 10 units with various capacity

LA Heavy Forklift: 53,000lbs

LA Mid Class Forklift: 26,000lbs

LA Multi purpose yard space : Warehouse East side 60,780 sqf

### LA Warehouse: Layout as of Jun, 2021