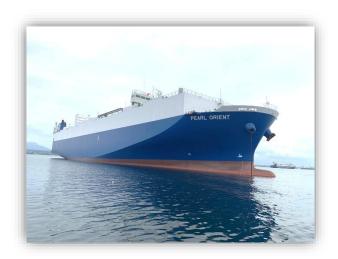

### Pure Car Carrier VESSEL "MV PEARL ORIENT"

Class : Class NK

• Flag: Philippines

• GRT: 22,350

• LOA: 160.03m width: 25.5m

• Ramp : 45Tons Capacity

• Deck : 6 Floor

• Built: 2002