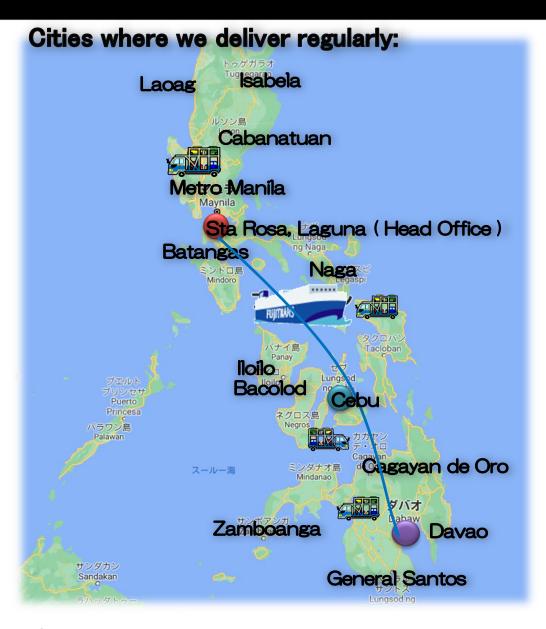

### **Case Studies: Delivery Locations**

### <u>Door Service on Luzon, Cebu and</u> <u>Mindanao</u>

For synergy of logistics, we have allocated trucks in all principal islands

### Door Service on Luzon, Cebu and Davao

For synergy of logistics, we have allocated trucks in all principal islands