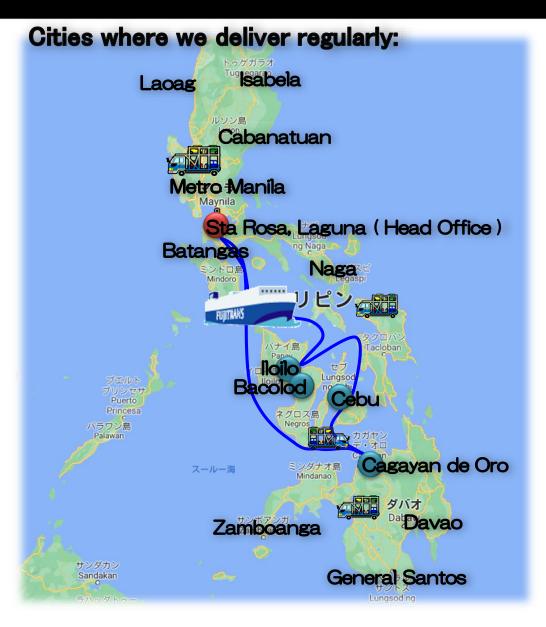

### **Case Studies: Delivery Locations**

### <u>Door Service on Luzon, Cebu and</u> <u>Mindanao</u>

For synergy of logistics, we have allocated trucks in all principal islands

### Door Service on Luzon, Cebu and Davao

For synergy of logistics, we have allocated trucks in all principal islands