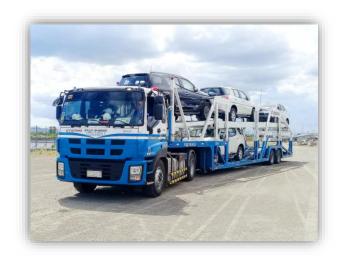

### TRACTOR HEAD with Car Carrier TRAILER

 16 units of Isuzu EXR Truck with Car Carrier

 Garage: Pulong Sta. Cruz, Sta. Rosa, Laguna

• 14 sets in Luzon, 2 sets in Cebu

#### **Domestic Car Carrier Haulage**

FUJITRANS is equipped with its own units of car carrier trailer trucks and vessel designed to efficiently transport CBU units safely and securely to help clients maintain its freshness and keep original physical condition from pick-up point up to drop-off.