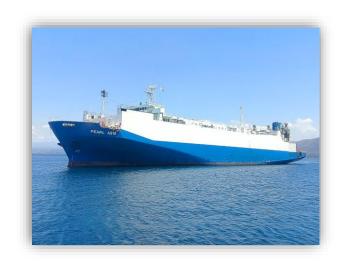

### Pure Car Carrier VESSEL "MV PEARL ASIA"

Class : Class NKFlag : Philippines

• GRT: 9,851

LOA: 128m width: 20mRamp: 30Tons Capacity

Deck : 6 FloorBuilt : 1993