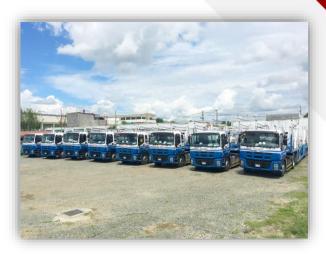

### TRACTOR HEAD with Car Carrier TRAILER

 16 units of Isuzu EXR Truck with Car Carrier

 Garage: Pulong Sta. Cruz, Sta. Rosa, Laguna

• 14 sets in Luzon, 2 sets in Cebu