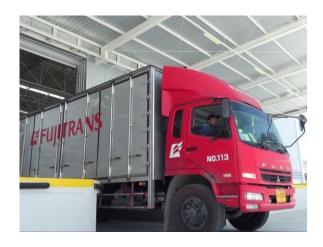

### **Truck**

We have skill 6 wheels truck driver with GPS control for domestic and Thailand boarder area.

For both type service MILKRUN and Round trip service transportation

### **Transportation by truck**

Trailer service and 6 Wheel Truck service for Container or Material delivery from Port to Factory, Inland Transport we have Logistic Experience more than 24 Years with Trailer head 32 units, Chassis 62 units. 6 Wheel Truck 8 units and we have program control Trailer and Truck with program GPS by DTC-GPS.