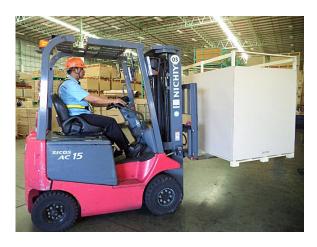

### **Forklift**

Loading and Unloading operation is a basic part of ocean transportation. Our operation is facilitated by a variety of leading-edge equipment, such as 1.5 ton 7 units, 2.5 ton 3 units, 3.0 ton 4 units, 3.5 ton 2 units and 6 ton 1 unit.