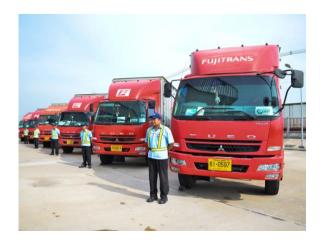

### **Truck**

We have skill 6 wheels truck driver with GPS control for domestic and Thailand boarder area.

For both type service MILKRUN and Round trip service transportation

### **Transportation by truck**

Trailer service and 6 Wheel Truck service for Container or Material delivery from Port to Factory, Inland Transport we have Logistic Experience more than 24 Years with Trailer head 32 units, Chassis 62 units. 6 Wheel Truck 8 units and we have program control Trailer and Truck with program GPS by DTC-GPS.