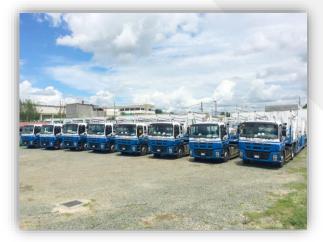

### TRACTOR HEAD with Car Carrier TRAILER

- 16 units of Isuzu EXR Truck with Car Carrier
- Garage: Pulong Sta. Cruz, Sta. Rosa, Laguna
- 14 sets in Luzon, 2 sets in Cebu