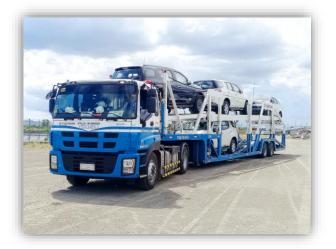

### TRACTOR HEAD with Car Carrier TRAILER

- 16 units of Isuzu EXR Truck with Car Carrier
- Garage: Pulong Sta. Cruz, Sta. Rosa, Laguna
- 14 sets in Luzon, 2 sets in Cebu

#### **Domestic Car Carrier Haulage**

FUJITRANS is equipped with its own units of car carrier trailer trucks and vessel designed to efficiently transport CBU units safely and securely to help clients maintain its freshness and keep original physical condition from pick-up point up to drop-off.