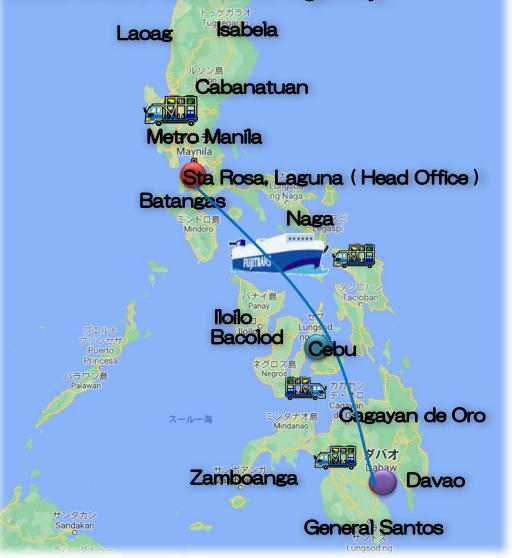

### Pure Car Carrier VESSEL "MV PEARL ASIA"

- Class : Class NK
- Flag : Philippines
- GRT : 9,851
- LOA : 128m width : 20m
- Ramp : 30Tons Capacity
- Deck : 6 Floor
- Built : 1993

Pure Car Carrier VESSEL "MV PEARL ORIENT"

- Class : Class NK
- Flag : Philippines
- GRT : 22,350
- LOA : 160.03m width : 25.5m
- Ramp : 45Tons Capacity
- Deck : 6 Floor
- Built : 2002