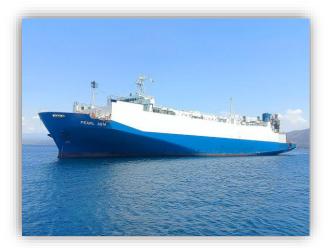

### Pure Car Carrier VESSEL "MV PEARL ASIA"

- Class : Class NK
- Flag : Philippines
- GRT : 9,851
- LOA : 128m width : 20m
- Ramp : 30Tons Capacity
- Deck : 6 Floor
- Built : 1993

Pure Car Carrier VESSEL "MV PEARL ORIENT"