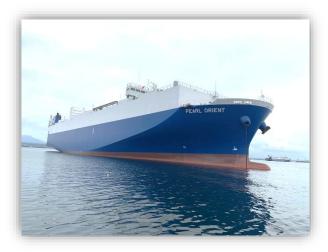

### Pure Car Carrier VESSEL "MV PEARL ASIA"

- Class : Class NK
- Flag : Philippines
- GRT : 9,851
- LOA : 128m width : 20m
- Ramp : 30Tons Capacity
- Deck : 6 Floor
- Built : 1993

Pure Car Carrier VESSEL "MV PEARL ORIENT"

- Class : Class NK
- Flag : Philippines
- GRT : 22,350
- LOA : 160.03m width : 25.5m
- Ramp : 45Tons Capacity
- Deck : 6 Floor
- Built : 2002