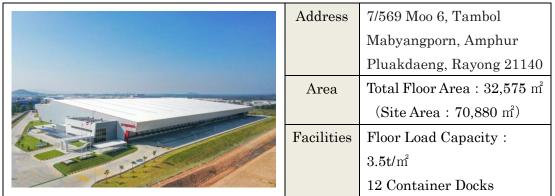

## <u>FUJITRANS LOGISTICS (THAILAND) CO., LTD.</u> <u>Launching 3<sup>rd</sup> Warehouse in Thailand</u>

Local subsidiary of FUJITRANS CORPORATION (Headquarters: Minato-ku, Nagoya City; President Tatsuo Keii) in Thailand, FUJITRANS LOGISTICS (THAILAND) CO., LTD.(FLT) built a new warehouse of 32,575 m<sup>2</sup>, the 3<sup>rd</sup> building in the country, in Amata City Rayong Industrial Park which is 30 km away from Laem Chabang Port and where many Japanese companies are located. The opening ceremony was held on November 30th.