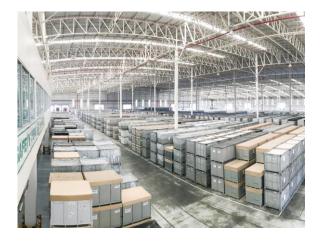

#### **Storage Service**

We have storage service space by 3 warehouse No.1 : 20,000 SQM No.2 : 8,000 SQM No.3 : 32,575 SQM With floor strength No.1 : 5 Tons per SQM No.2 : 3 Tons per SQM No.3 : 3.5 Tons per SQM.

#### **Storage & Inventory**

We have storage space total 60,575 SQM for both warehouse, daily operator control and inventory by WMS System. With full security function by security guards 24 hours service, monitoring of camera. With full safety equip as sprinkle water system, Fire extinguisher.