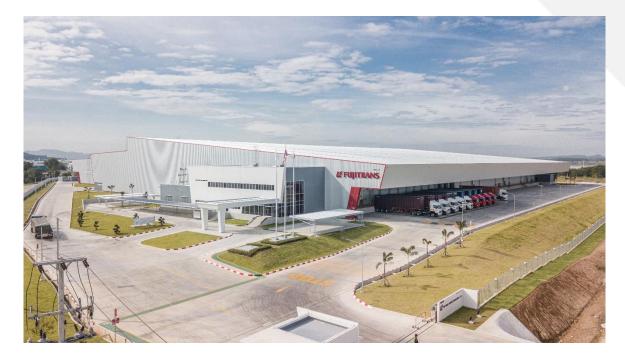

### FUJITRANS LOGISITICS (THAILAND) CO., LTD.

We have 3 warehouses with a total warehouse area of 60,575m2. 2 warehouses of 20,000m2 and 8,000m2 respectively in the Pinthong Industrial Estate, which is about 15km east of Leam Chabang Port. And 1 warehouse of 32,575m2 in Amata City Rayong Industrial Park which is 30km away from Laem Chabang Port and where many Japanese companies are located. We are equipped with 8T and 25T overhead cranes in a warehouse of 20,000m2 for handling heavy cargo. We are capable of handling and storing a wide variety of cargo.