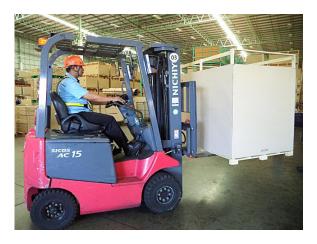

### Forklift

Loading and Unloading operation is a basic part of ocean transportation. Our operation is facilitated by a variety of leading-edge equipment, such as 1.5 ton 7 units, 2.5 ton 3 units, 3.0 ton 4 units, 3.5 ton 2 units and 6 ton 1 unit.