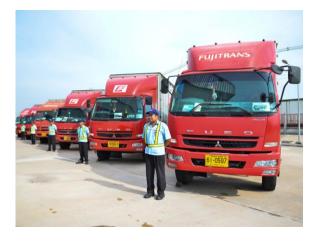

#### **Truck**

We have skill 6 wheels truck driver with GPS control for domestic and Thailand boarder area.

For both type service MILKRUN and Round trip service transportation

#### **Transportation by truck**

Trailer service and 6 Wheel Truck service for Container or Material delivery from Port to Factory, Inland Transport we have Logistic Experience more than 24 Years with Trailer head 32 units, Chassis 62 units. 6 Wheel Truck 8 units and we have program control Trailer and Truck with program GPS by DTC-GPS.