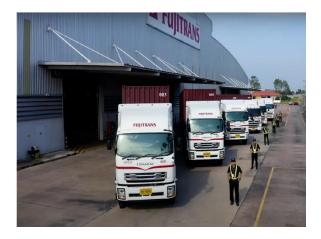

#### **Transportation by truck**

Trailer service and 6 Wheel Truck service for Container or Material delivery from Port to Factory, Inland Transport we have Logistic Experience more than 24 Years with Trailer head 32 units, Chassis 62 units. 6 Wheel Truck 8 units and we have program control Trailer and Truck with program GPS by DTC-GPS.