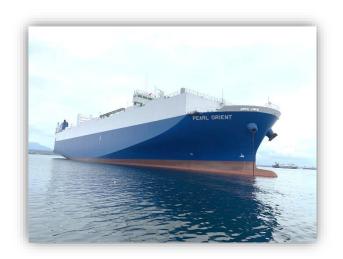

### Pure Car Carrier VESSEL "MV PEARL ORIENT"

Class : Class NK

· Flag: Philippines

• GRT: 22,350

• LOA: 160.03m width: 25.5m

• Ramp : 45Tons Capacity

• Deck : 6 Floor

• Built: 2002