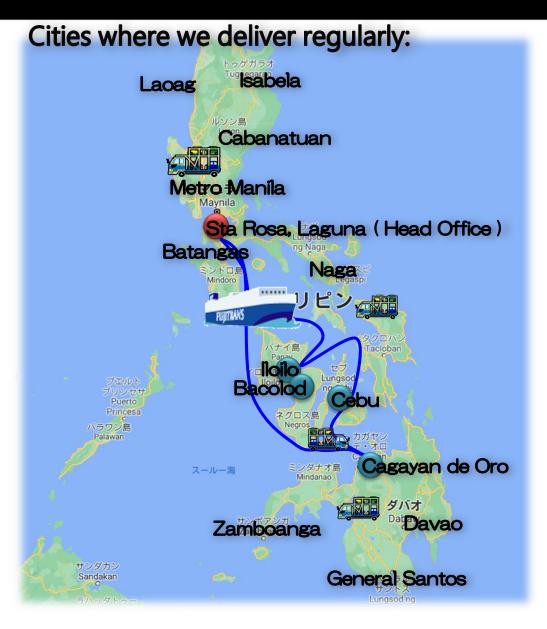

### **Case Studies: Delivery Locations**

## Door Service on Luzon, Cebu and Mindanao

For synergy of logistics, we have allocated trucks in all principal islands

### <u>Door Service on Luzon, Cebu and</u> <u>Davao</u>

For synergy of logistics, we have allocated trucks in all principal islands