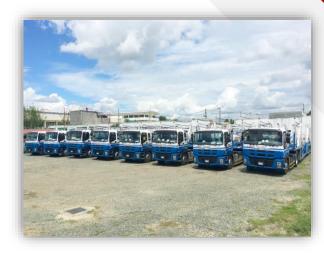

### TRACTOR HEAD with Car Carrier TRAILER

 16 units of Isuzu EXR Truck with Car Carrier

 Garage: Pulong Sta. Cruz, Sta. Rosa, Laguna

• 14 sets in Luzon, 2 sets in Cebu