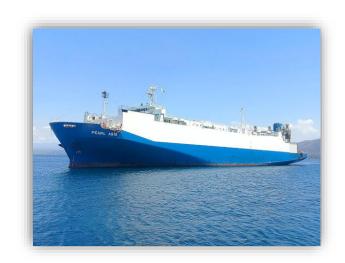

### Pure Car Carrier VESSEL "MV PEARL ASIA"

Class : Class NKFlag : Philippines

• GRT: 9,851

LOA: 128m width: 20mRamp: 30Tons Capacity

Deck : 6 FloorBuilt : 1993