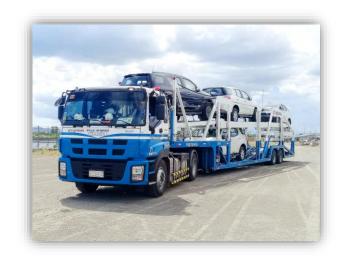

### TRACTOR HEAD with Car Carrier TRAILER

 16 units of Isuzu EXR Truck with Car Carrier

 Garage: Pulong Sta. Cruz, Sta. Rosa, Laguna

• 14 sets in Luzon, 2 sets in Cebu

#### **Domestic Car Carrier Haulage**

FUJITRANS is equipped with its own units of car carrier trailer trucks and vessel designed to efficiently transport CBU units safely and securely to help clients maintain its freshness and keep original physical condition from pick-up point up to drop-off.