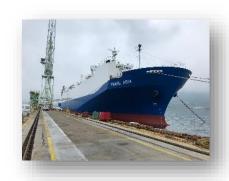

### Pure Car Carrier VESSEL "MV PEARL ASIA"

Class : Class NKFlag : Philippines

• GRT: 9,851

LOA: 128m width: 20mRamp: 30Tons Capacity

Deck : 6 FloorBuilt : 1993

### Pure Car Carrier VESSEL "MV PEARL ORIENT"

Class : Class NK

· Flag: Philippines

• GRT: 22,350

• LOA: 160.03m width: 25.5m

• Ramp : 45Tons Capacity

• Deck : 6 Floor

• Built: 2002