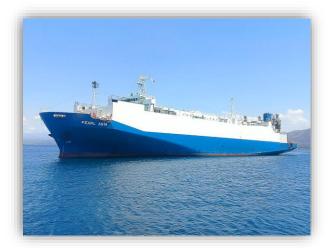

#### Pure Car Carrier VESSEL "MV PEARL ASIA"

- Class : Class NK
- Flag : Philippines
- GRT : 9,851
- LOA: 128m width: 20m
- Ramp : 30Tons Capacity
- Deck : 6 Floor
- Built : 1993