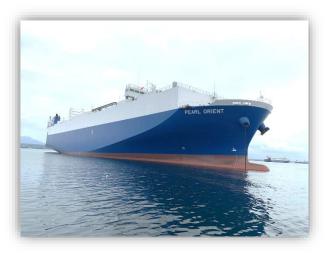

### Pure Car Carrier VESSEL "MV PEARL ORIENT"

- Class : Class NK
- Flag : Philippines
- GRT : 22,350
- LOA : 160.03m width : 25.5m
- Ramp : 45Tons Capacity
- Deck : 6 Floor
- Built : 2002