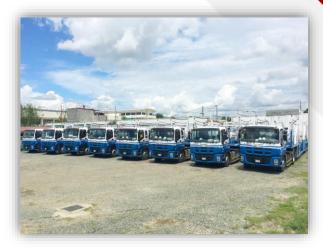

## TRACTOR HEAD with Car Carrier TRAILER

- 20 units of Isuzu EXR Truck with Car Carrier, 1 unit of a Unit of Fuso Truck with Lowbed Trailer
- Garage: Pulong Sta. Cruz, Sta. Rosa, Laguna
- 18 sets Car Carrier Trailer Truck and 1 set of Lowbed Trailer Truck in Luzon, 2 sets of Car Carrier Trailer Truck in Cebu