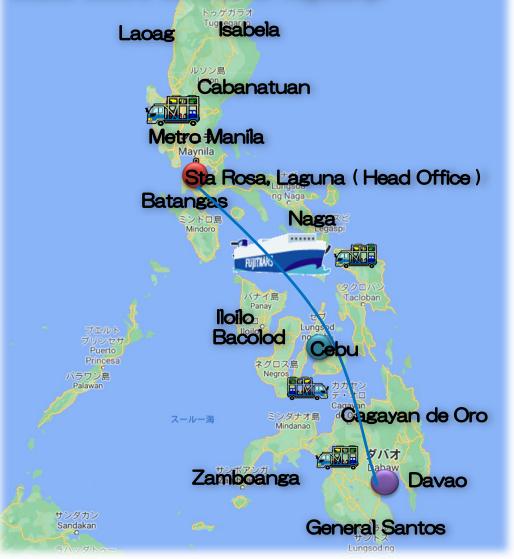

#### Pure Car Carrier VESSEL "MV PEARL ASIA"

- Class : Class NK
- Flag : Philippines
- GRT : 9,851
- LOA: 128m width: 20m
- Ramp : 30Tons Capacity
- Deck : 6 Floor
- Built : 1993

### Pure Car Carrier VESSEL "MV PEARL ORIENT"

- Class : Class NK
- Flag : Philippines
- GRT : 22,350
- LOA : 160.03m width : 25.5m
- Ramp : 45Tons Capacity
- Deck : 6 Floor
- Built : 2002