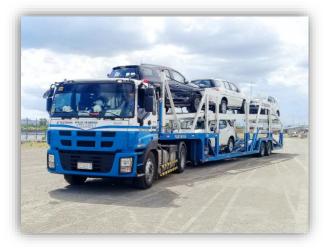

## TRACTOR HEAD with Car Carrier TRAILER

- 20 units of Isuzu EXR Truck with Car Carrier, 1 unit of a Unit of Fuso Truck with Lowbed Trailer
- Garage: Pulong Sta. Cruz, Sta. Rosa, Laguna
- 18 sets Car Carrier Trailer Truck and 1 set of Lowbed Trailer Truck in Luzon, 2 sets of Car Carrier Trailer Truck in Cebu

#### **Domestic Car Carrier Haulage**

FUJITRANS is equipped with its own units of car carrier trailer trucks and vessel designed to efficiently transport CBU units safely and securely to help clients maintain its freshness and keep original physical condition from pick-up point up to drop-off.