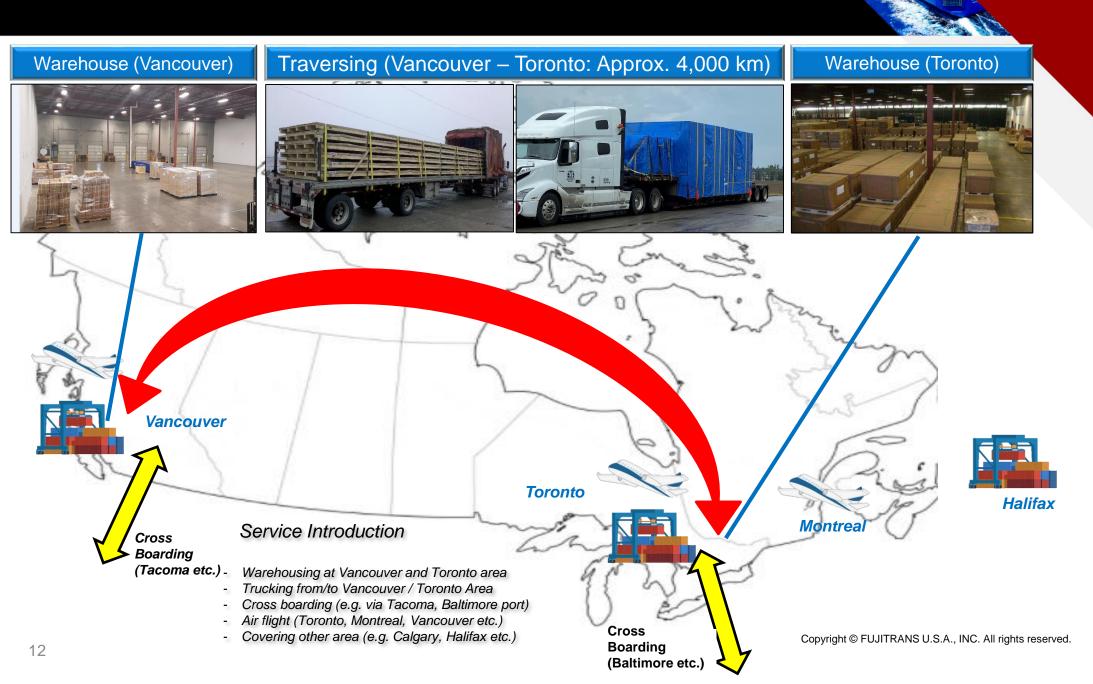

00T

## **Chicago Branch / Warehouse**

### E FUJITRANS

#### Export

Picked up export cargo is container at warehouse Main Commodity: Machinery Parts

#### Import

Container is transferred from Chicago CY to warehouse for transloading Main Commodity: Production Material

#### Logistics Hub

- Chicago CY rail connection with USWC, USEC, Mid West and South
- ORD (Chicago O'hea airpot) has most capacity Mid west area
- Trucking can cover All direction and Canada is distance of one day drive

#### Cross dock

Inbound freights are sorting at warehouse and shipping out appropriate items / places Main Commodity: Auto Parts

Air

Picked up items are arrived at warehouse and prepared air flight (labeling, AES etc.) then, transfer to Airport Main Commodity: Aircraft Parts



## **Toronto Branch**



# **Connecticut Branch**



- ✓ Air/Sea Forwarding
- ✓ Trucking (LTL/Project/Oversized)
- ✓ Storage & Packing
- Customs Brokerage
- ✓ Door-To-Door Service
- ✓ Logistic Consultation

- Address: 111 Founders Plaza, East Hartford, CT 06081
- Access: 15 miles from Bradley International Airport (Easy Access to JFK – 117 miles & BOS – 102 miles)
- Contact: Yosuke Eguchi Branch Manager
  - TEL: (860) 308-2354 E-mail: eguchi@fujitransusa.com

### **Partner Airlines:**

- > Japan Airlines
- > All Nippon Airways
- Delta Airlines
- > American Airlines
- > Nippon Cargo Airlines

- China Cargo Airlines
- Polar Air Cargo
- Lufthansa Cargo
- > British Airways
- > Air France
- Swiss International Air Lines





## **Operating Locations** (with Partners)

### **E** FUJITRANS

WITRANS



Copyright © FUJIT