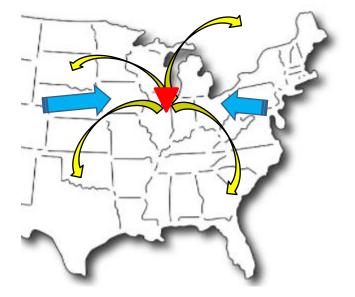

#### Logistics Hub

- Chicago CY rail connection with USWC, USEC, Mid West and South
- ORD (Chicago O'hea airpot) has most capacity Mid west area
- Trucking can cover All direction and Canada is distance of one day drive

## **Global Network**