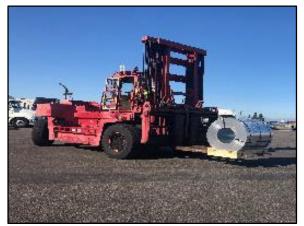

# **LAHQ Facilities & Equipments**

LA Warehouse : 110,000sqf

LA Lease Forklift : 10 units with various capacity

LA Heavy Forklift : 53,000lbs

LA Mid Class Forklift : 26,000lbs

LA Multi purpose yard space : Warehouse East side 60,780 sqf