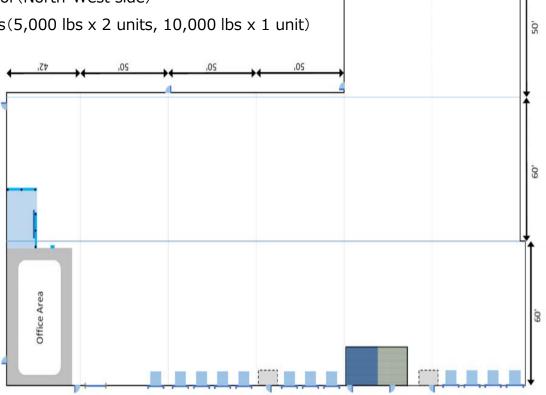

# **Chicago Branch / Warehouse**

- Address 9555 Soreng Ave., Schiller Park, IL 60176 (5 miles from O'Hare International Airport)
- Total Space 39,860 SQF (Office 2,109 SQF)
- ✤ Dock 12
- Drive-In Door(North-West side)
- Forklift 3nits(5,000 lbs x 2 units, 10,000 lbs x 1 unit)

## **Chicago Branch / Warehouse**