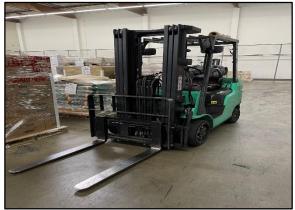

# **LAHQ Facilities & Equipments**

LA Warehouse : 110,000sqf

LA Lease Forklift : 10 units with various capacity

LA Heavy Forklift : 53,000lbs

LA Mid Class Forklift : 26,000lbs

LA Multi purpose yard space : Warehouse East side 60,780 sqf