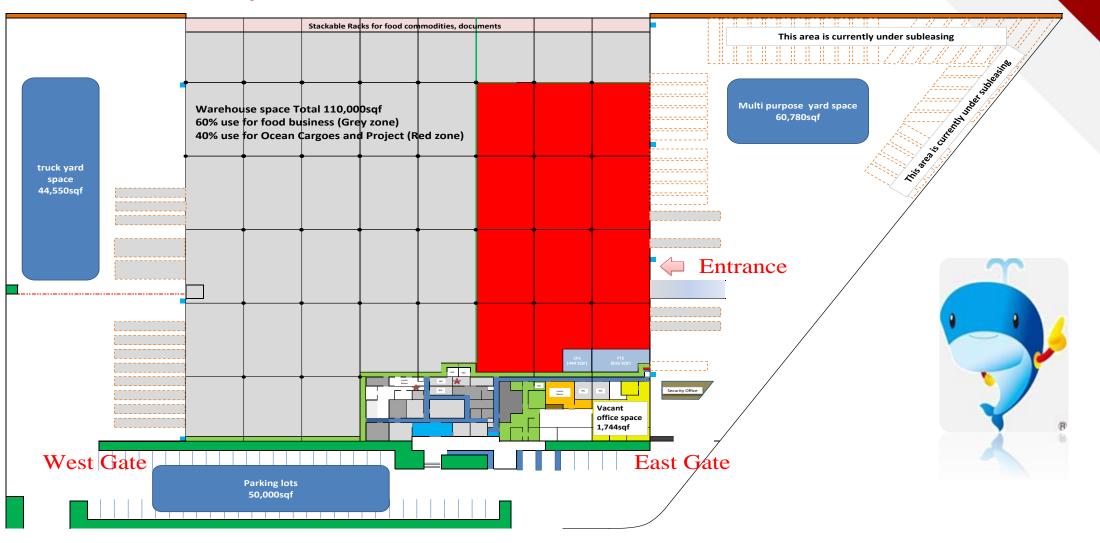

# **LAHQ Facilities & Equipments**

LA Warehouse : 110,000sqf

LA Lease Forklift : 10 units with various capacity

LA Heavy Forklift : 53,000lbs

LA Mid Class Forklift : 26,000lbs

LA Multi purpose yard space : Warehouse East side 60,780 sqf

# LAHQ Warehouse Layout

**E** FUJITRANS

### LA Warehouse : Layout as of Jun, 2022