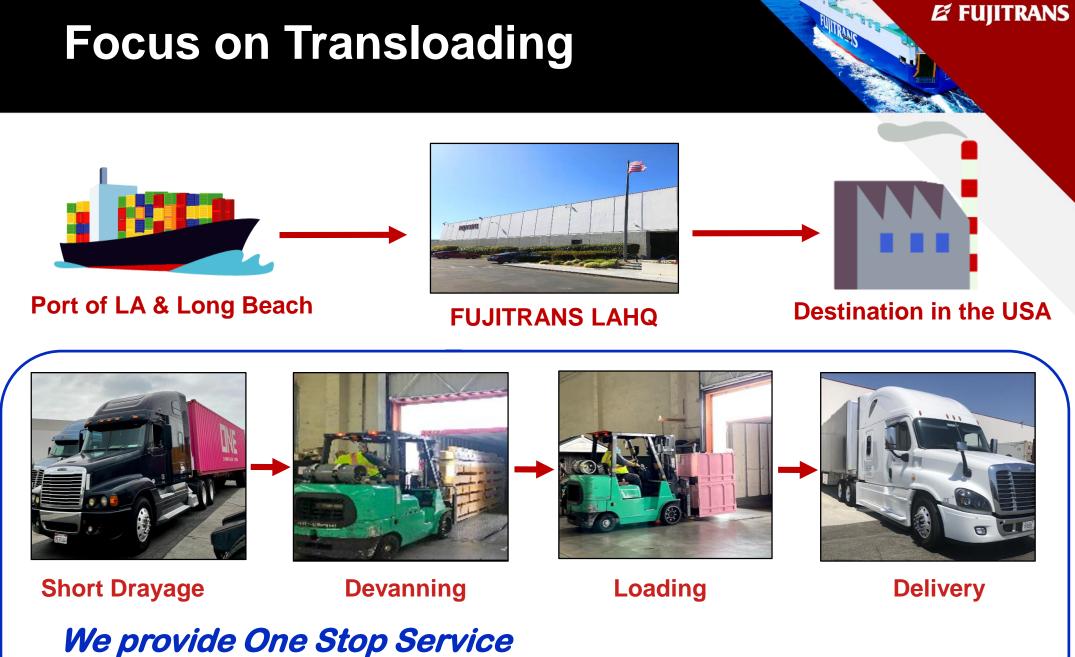

#### Export

Picked up export cargo is container at warehouse Main Commodity: Machinery Parts

#### Import

Container is transferred from Chicago CY to warehouse for transloading Main Commodity: Production Material

#### Logistics Hub

- Chicago CY rail connection with USWC, USEC, Mid West and South
- ORD (Chicago O'hea airpot) has most capacity Mid west area
- Trucking can cover All direction and Canada is distance of one day drive

#### Cross dock

Inbound freights are sorting at warehouse and shipping out appropriate items / places Main Commodity: Auto Parts

Air

Picked up items are arrived at warehouse and prepared air flight (labeling, AES etc.) then, transfer to Airport Main Commodity: Aircraft Parts