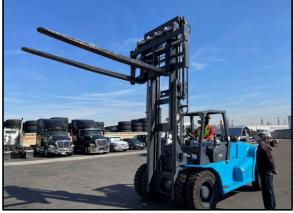

# **LAHQ Facilities & Equipments**

LA Warehouse : 110,000sqf

LA Lease Forklift : 10 units with various capacity

LA Heavy Forklift : 53,000lbs

LA Mid Class Forklift : 26,000lbs

LA Multi purpose yard space : Warehouse East side 60,780 sqf